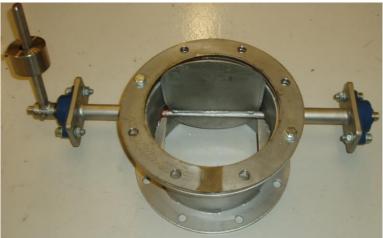

#### **DESCRIPTION**

**Serie 600** are a check valve for gas applications with adjustable counterweight to balance the disc.

Serie 600 are equipped with flanged ball bearing on both side, but can also built as Serie 150, with one side inner bearing.

Standard are whit out adjustable shaft seal, but on request stuffing box are possible on both sides.