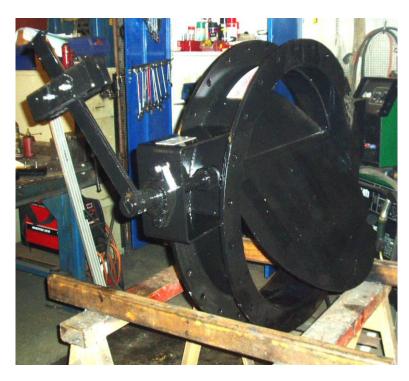

#### **DESCRIPTION**

**Serie 600** are a check valve for gas applications with adjustable counterweight to balance the disc.

Serie 600 are equipped with flanged ball bearing on both side, but can also built as Serie 150, with one side inner bearing.

#### **BENEFITS**

Easy to balance due to the external adjustable counterweight Low friction with the external ball bearings