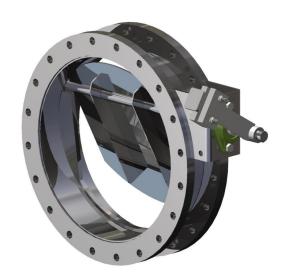

#### **DESCRIPTION**

**Serie 600** are a check valve for gas applications with adjustable counterweight to balance the disc.

Serie 600 are equipped with flanged ball bearing on both side, but can also built as Serie 150, with one side inner bearing.

### **TECHNICAL INFORMATION**

Serie 600 are equipped with ball bearings on one or both sides.

Construction design either with adjustable stuffing box ore bearing mounted direct to the body, same as Serie 300.

low pressure drop.

Serie 600 can be manufactured in square or round design, with one or more shafts. Normally it's equipped with our standard flanges or flanges according to customer request, but it can also be manufactured with welded ends or wafer type.