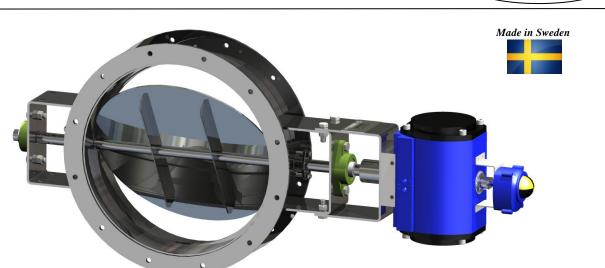

#### DESCRIPTION

**Serie 200** is a very robust construction with a solid shaft penetrating the damper body. The two flanged bearings are mounted on the outside of the damper, preventing gas from entering the bearings.

#### **TECHNICAL INFORMATION**

The shaft is penetrating the damper housing and the damper disc is welded directly on the shaft, which makes for a secure construction. No keyways or couplings are used within which can cause problems when corrosion occurs.

The Serie 200 dampers are manufactured for both on/off and continuous regulation. The damper can be operated with electric or pneumatic actuators or cylinders, but also with hand gear. Normally it's equipped with our standard flanges or flanges according to customer standard, but it can also be manufactured with welded ends or wafer type. For high temperature dampers, refractory (inside concrete) can be used.