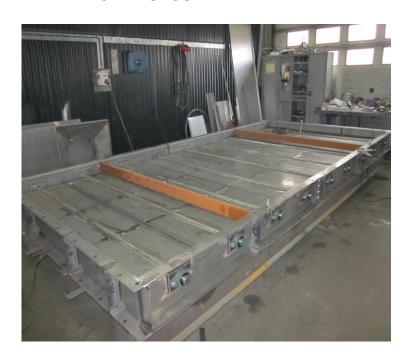

#### **TECHNICAL INFORMATION**

The Serie 300 dampers are manufactured with ball bearing on both sides. No adjustable stuffing box that can raise the required torque over the actuators limit. Serie 300 can be manufactured in square or round design.

The damper can be operating with electric or pneumatic actuator (on/off operation or regulation/control) but also with hand gear.

Normally it's equipped with our standard flanges or flanges according to customer request, but it can also be manufactured with welded ends or wafer type.

(Sealing systems – see separate sheet)

#### **BENEFITS**

Suitable for use where space is limited, because the height of the blade is normally shorter than the mounting dimension.



# Industrial Damper – Serie 300

## **Swedspjäll**

### **REFERENCE PHOTOS**