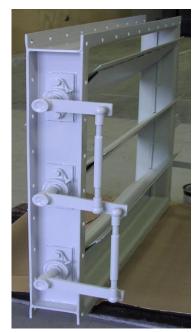

### **TECHNICAL INFORMATION**

The Serie 300 dampers are manufactured with ball bearing on both sides. No adjustable stuffing box that can raise the required torque over the actuators limit. Serie 300 can be manufactured in square or round design.

The damper can be operating with electric or pneumatic actuator (on/off operation or regulation/control) but also with hand gear.

Normally it's equipped with our standard flanges or flanges according to customer request, but it can also be manufactured with welded ends or wafer type.

(Sealing systems – see separate sheet)

#### **BENEFITS**

Suitable for use where space is limited, because the height of the blade is normally shorter than the mounting dimension.



# Industrial Damper – Serie 300

## **Swedspjäll**

### **REFERENCE PHOTOS**