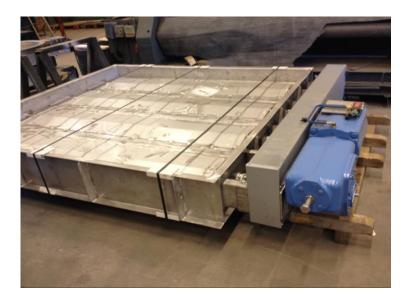

# **TECHNICAL INFORMATION**

The Serie 300 dampers are manufactured with ball bearing on both sides. No adjustable stuffing box that can raise the required torque over the actuators limit. Serie 300 can be manufactured in square or round design.

The damper can be operating with electric or pneumatic actuator (on/off operation or regulation/control) but also with hand gear.

Normally it's equipped with our standard flanges or flanges according to customer request, but it can also be manufactured with welded ends or wafer type.

(Sealing systems – see separate sheet)

#### **BENEFITS**

Suitable for use where space is limited, because the height of the blade is normally shorter than the mounting dimension.



# Industrial Damper – Serie 300

## **Swedspjäll**

### **REFERENCE PHOTOS**