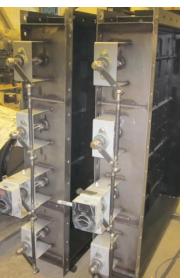

**TECHNICAL INFORMATION**

The Serie 300 dampers are manufactured with ball bearing on both sides. No adjustable stuffing box that can raise the required torque over the actuators limit. Serie 300 can be manufactured in square or round design.

The damper can be operating with electric or pneumatic actuator (on/off operation or regulation/control) but also with hand gear.

Normally it's equipped with our standard flanges or flanges according to customer request, but it can also be manufactured with welded ends or wafer type.

(Sealing systems – see separate sheet)

#### **BENEFITS**

Suitable for use where space is limited, because the height of the blade is normally shorter than the mounting dimension.



# Industrial Damper – Serie 300

## **Swedspjäll**

### **REFERENCE PHOTOS**