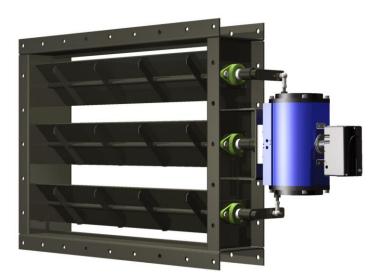

#### **DESCRIPTION**

**Serie 300** are of the type multi louvre damper with several shafts. Serie 300 are a very robust construction equipped with flanged ball bearing on both side. No bearing inside the gas flow.

#### **TECHNICAL INFORMATION**

The Serie 300 dampers are manufactured with ball bearing on both sides. No adjustable stuffing box that can raise the required torque over the actuators limit. Serie 300 can be manufactured in square or round design.

The damper can be operating with electric or pneumatic actuator (on/off operation or regulation/control) but also with hand gear.

Normally it's equipped with our standard flanges or flanges according to customer request, but it can also be manufactured with welded ends or wafer type.