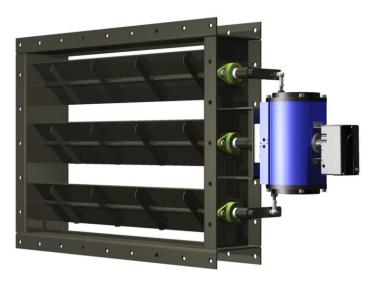

#### DESCRIPTION

**Serie 300** are of the type multi louvre damper with several shafts. Serie 300 are a very robust construction equipped with flanged ball bearing on both side. No bearing inside the gas flow.

### **TECHNICAL INFORMATION**

The Serie 300 dampers are manufactured with ball bearing on both sides. No adjustable stuffing box that can raise the required torque over the actuators limit. Serie 300 can be manufactured in square or round design.

The damper can be operating with electric or pneumatic actuator (on/off operation or regulation/control) but also with hand gear. Normally it's equipped with our standard flanges or flanges according to customer request, but it can also be manufactured with welded ends or wafer type.

#### BENEFITS

Suitable for use where space is limited, because the height of the blade is normally shorter than the mounting dimension.

**Postal address:** Metodvägen 2D SE-435 33 Mölnlycke www.swedspjall.com **Phone:** +46 31 3368780 info@swedenborg.se