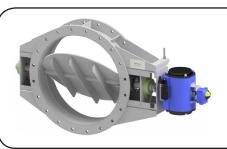

Air sealing dampers

Disc dampers

Marine damper

#### **3-WAY DAMPERS**

Diverter dampers in T- or Y-shape.