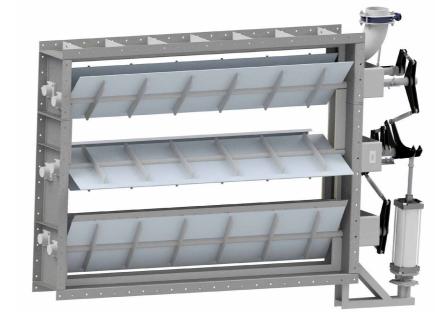

#### **DAMPER TYPES**

- Butterfly valves
- Jalousie valves
- 3-way dampers
- Slide gate valves