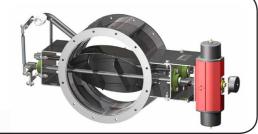

#### **DAMPER TYPES**

- Butterfly valves
- Jalousie valves
- 3-way dampers
- Slide gate valves

#### **AIR SEALING DAMPERS**

100% gas tightness with air sealing barrier for safe maintenance work during operation.