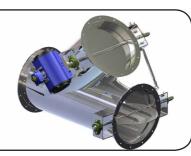

Air sealing dampers

Disc dampers

Marine damper

#### **MARINE DAMPERS**

Strenthened design for demanging. Marine applications where flow dunamics is turbulent and vibration present.