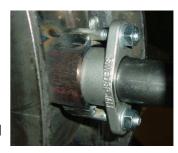

### DESCRIPTION

**Serie 150** is manufactured with a solid shaft penetrating through the damper body, with stuffing box and flanged ball bearing on drive side (actuator side). On the dead end side, Serie 150 use a maintenance free, inner bearing – no shaft to atmosphere means no leakage possible on this side.

(Sealing systems - see separate sheet)

The stuffing box is equipped with a cast gland in stainless steel as standard. The bolts and nuts are also in stainless steel to prevent corrosion problems.