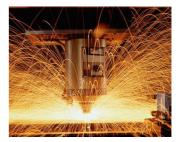

### **TECHNICAL INFORMATION**

The damper is designed in our 3D CAD software, where files for laser cutting is generated and used to cut all parts. The Serie 150 dampers can be manufactured in circular or rectangular form, with one or multiple shafts.