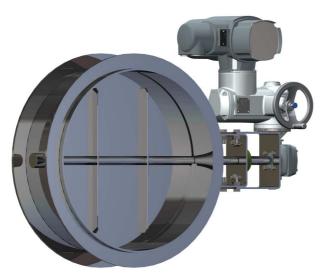

### DESCRIPTION

**Serie 150** is manufactured with a solid shaft penetrating through the damper body, with stuffing box and flanged ball bearing on drive side (actuator side). On the dead end side, Serie 150 use a maintenance free, inner bearing – no shaft to atmosphere means no leakage possible on this side.

There are many different options for operating the damper, such as electric or pneumatic actuator (on/off operation or regulation/control), hand lever or hand gear. Normally it is equipped with our standard flanges or flanges according to customer request, but it can also be manufactured with weld ends or wafer type.

### BENEFITS

The benefits with Serie 150 is that no service platform is required on the dead end side. It can also be used where space is limited and since the dead end side is maintenance free, it can be covered with cladding.