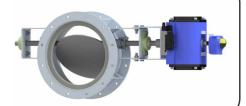

## **DISC DAMPERS**

Very high level of tightness without using air sealing thanks to its unique design.