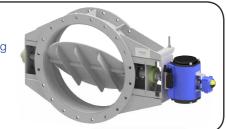

## **3-WAY DAMPERS**

The 3-way damper is a 2-in-1 solution with both dampers and piping in one package.

## **ACTUATORS**

Manual levers and gearboxes, pneumatic, electric or hydraulic actuators.