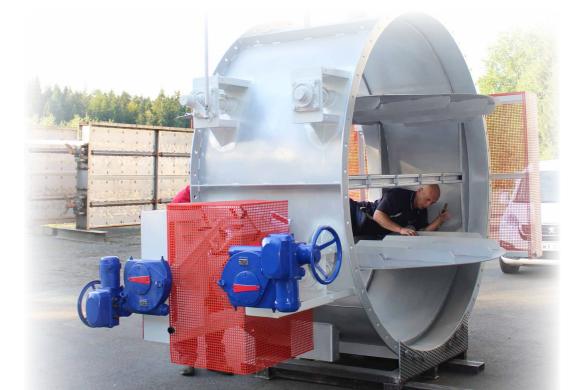

## MARINE DAMPERS

Strengthened design for demanding marine applications with turbulent flow and vibrations.