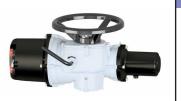

## **ACTUATORS**

Manual levers and gearboxes, pneumatic, electric or hydraulic actuators.