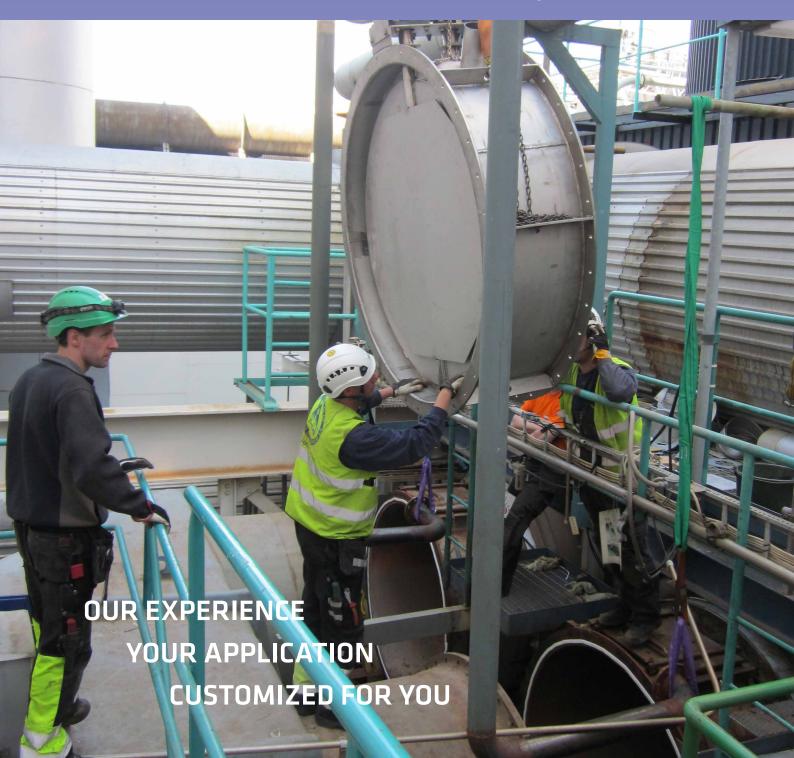

## **3-WAY DAMPERS**

The 3-way damper is a 2-in-1 solution with both dampers and piping in one package.