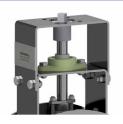

## BEARINGS

Heavy duty, maintenance free bearings mounted on brackets outside the gas