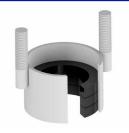

## STUFFING BOX

The stuffing box with a stainless-steel packing gland protects the surrounding atmosphere.