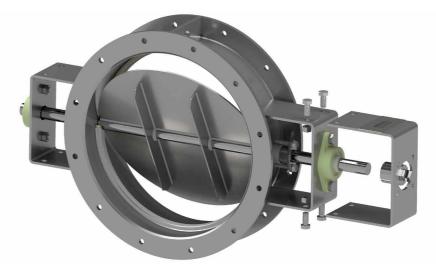

## **DISC DAMPERS**

Very high level of tightness without using air sealing thanks to its unique design.